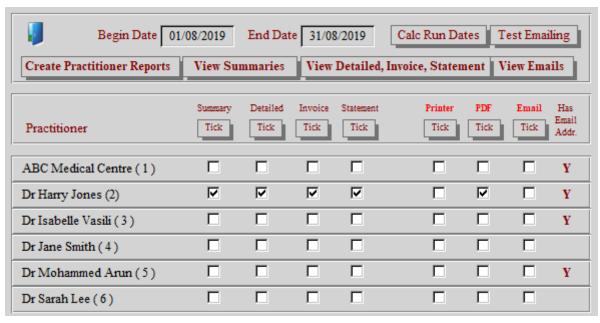

# **Practitioner Statements**

The currently available functionality under this heading is displayed below:

There are four Practitioner documents that are available by ticking one or all of the first four boxes on the above form. Clicking the 'Tick' or 'Untick' buttons will tick or untick the boxes below for all Practitioners.

In the above example, Summaries will be run for all Practitioners.

The reports can be generated and sent to a Printer, created as a pdf file or emailed directly to Practitioners by ticking the relevant boxes. For emailing, the email server credentials need to be pre-recorded in the 'Medical Centre Details' form (Setup on the main PA menu) and for each Practitioner in the 'Practitioner Name Details' form (Setup on the main PA menu).

When email addresses are recorded for Practitioners, a 'Y' will be displayed in the above form.

Clicking the 'Test Emailing' button will enable a test message to be sent to an entered email address to ensure that the email server is up and running before reports are emailed to Practitioners.

**Summary** – this is the most useful report for Practitioners – it can be used for BAS reporting and can be the Tax invoice issued to Practitioners.

**Detailed** – this is a detailed Patient Item listing of transactions for the selected date range.

**Invoice** – a generic invoice for Practitioners if the Practice does not provide the Summary to Practitioners as a Tax Invoice.

**Statement** – this report displays the then amounts owing to the Practice and Practitioners.

After making the desired selections, clicking the 'Create Practitioner Reports' button will generate the reports and if the email box is ticked, automatically email the selected report/s.

Click the 'View Summaries' button to open the file location where the Summaries are stored, click the 'View Detailed, Invoice, Statement' button to open the file location for those reports and click the 'View Emails' button to open the folder location for copies of the reports emailed to Practitioners.

The default folder locations for these reports can be changed – PA main menu - Setup, File Locations